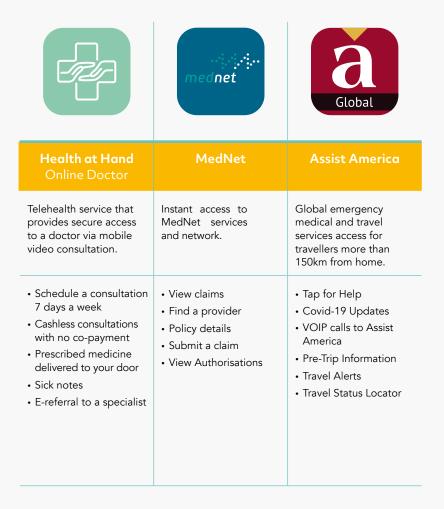

### our apps

### Our apps

Take full advantage of the great services and benefits of your Access Health plan by downloading these Apps listed below.